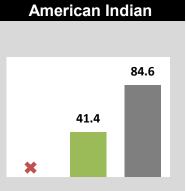

# **RUTGERS**

Camden

Newark

**New Brunswick** 

Back to Dashboard Menu

RUTGERS UNIVERSITY AND PEER INSTITUTIONS
5-YEAR GRADUATION RATES\*
BACHELORS OR EQUIVALENT
FIRST-TIME, FULL-TIME DEGREE-SEEKING STUDENTS
FALL 2014 ENTERING COHORT

#### **NEW BRUNSWICK**