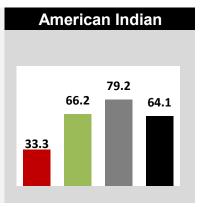

# **RUTGERS**

Camden

Newark

**New Brunswick** 

Back to Dashboard Menu

RUTGERS UNIVERSITY AND PEER INSTITUTIONS
5-YEAR GRADUATION RATES\*
BACHELORS OR EQUIVALENT
FIRST-TIME, FULL-TIME DEGREE-SEEKING STUDENTS
FALL 2014 ENTERING COHORT

#### **NEW BRUNSWICK**