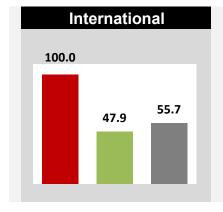

# **RUTGERS**

Camden

Newark

**New Brunswick** 

Back to Dashboard Menu

RUTGERS UNIVERSITY AND PEER INSTITUTIONS
5-YEAR GRADUATION RATES\*
BACHELORS OR EQUIVALENT
FIRST-TIME, FULL-TIME DEGREE-SEEKING STUDENTS
FALL 2014 ENTERING COHORT

#### **NEW BRUNSWICK**