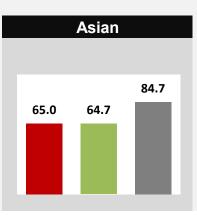

## **RUTGERS**

Camden

Newark

**New Brunswick** 

Back to Dashboard Menu

RUTGERS UNIVERSITY AND PEER INSTITUTIONS
5-YEAR GRADUATION RATES\*
BACHELORS OR EQUIVALENT
FIRST-TIME, FULL-TIME DEGREE-SEEKING STUDENTS
FALL 2014 ENTERING COHORT

### **CAMDEN**

\*GRS Graduation Rates are based on an adjusted cohort and may not match other graduation rate reporting. Source: Graduation Rate Survey (GRS), Integrated Postsecondary Education Data System (IPEDS)