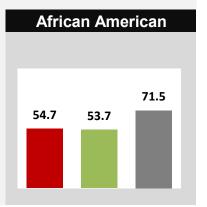

# **RUTGERS**

Camden

Newark

**New Brunswick** 

Back to Dashboard Menu

RUTGERS UNIVERSITY AND PEER INSTITUTIONS
5-YEAR GRADUATION RATES\*
BACHELORS OR EQUIVALENT
FIRST-TIME, FULL-TIME DEGREE-SEEKING STUDENTS
FALL 2014 ENTERING COHORT

#### **NEW BRUNSWICK**