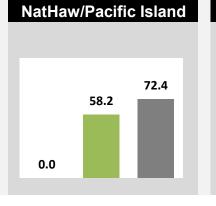

# **RUTGERS**

Camden

Newark

**New Brunswick** 

Back to Dashboard Menu

RUTGERS UNIVERSITY AND PEER INSTITUTIONS
5-YEAR GRADUATION RATES\*
BACHELORS OR EQUIVALENT
FIRST-TIME, FULL-TIME DEGREE-SEEKING STUDENTS
FALL 2014 ENTERING COHORT

#### **NEW BRUNSWICK**