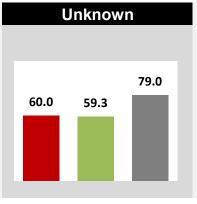

## **RUTGERS**

Camden

Newark

**New Brunswick** 

Back to Dashboard Menu

RUTGERS UNIVERSITY AND PEER INSTITUTIONS
5-YEAR GRADUATION RATES\*
BACHELORS OR EQUIVALENT
FIRST-TIME, FULL-TIME DEGREE-SEEKING STUDENTS
FALL 2014 ENTERING COHORT

### **NEWARK**

\*GRS Graduation Rates are based on an adjusted cohort and may not match other graduation rate reporting. Source: Graduation Rate Survey (GRS), Integrated Postsecondary Education Data System (IPEDS)

<sup>\*</sup>No students in cohort.