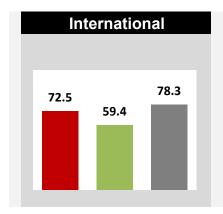

# **RUTGERS**

Camden

Newark

**New Brunswick** 

Back to Dashboard Menu

RUTGERS UNIVERSITY AND PEER INSTITUTIONS
5-YEAR GRADUATION RATES\*
BACHELORS OR EQUIVALENT
FIRST-TIME, FULL-TIME DEGREE-SEEKING STUDENTS
FALL 2014 ENTERING COHORT

#### **NEW BRUNSWICK**