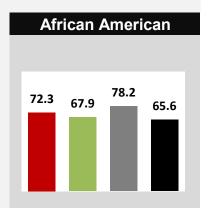

# **RUTGERS**

Camden

Newark

**New Brunswick** 

Back to Dashboard Menu

RUTGERS UNIVERSITY AND PEER INSTITUTIONS
5-YEAR GRADUATION RATES\*
BACHELORS OR EQUIVALENT
FIRST-TIME, FULL-TIME DEGREE-SEEKING STUDENTS
FALL 2014 ENTERING COHORT

#### **NEW BRUNSWICK**