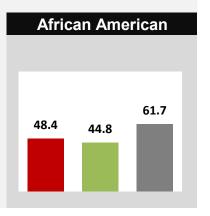

# **RUTGERS**

Camden

Newark

**New Brunswick** 

Back to Dashboard Menu

RUTGERS UNIVERSITY AND PEER INSTITUTIONS
5-YEAR GRADUATION RATES\*
BACHELORS OR EQUIVALENT
FIRST-TIME, FULL-TIME DEGREE-SEEKING STUDENTS
FALL 2014 ENTERING COHORT

#### **NEW BRUNSWICK**