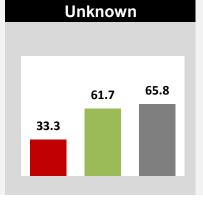

# **RUTGERS**

Camden

Newark

**New Brunswick** 

Back to Dashboard Menu

RUTGERS UNIVERSITY AND PEER INSTITUTIONS
5-YEAR GRADUATION RATES\*
BACHELORS OR EQUIVALENT
FIRST-TIME, FULL-TIME DEGREE-SEEKING STUDENTS
FALL 2014 ENTERING COHORT

#### **NEW BRUNSWICK**