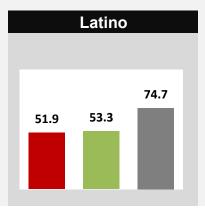

## **RUTGERS**

Camden

Newark

**New Brunswick** 

Back to Dashboard Menu

RUTGERS UNIVERSITY AND PEER INSTITUTIONS
5-YEAR GRADUATION RATES\*
BACHELORS OR EQUIVALENT
FIRST-TIME, FULL-TIME DEGREE-SEEKING STUDENTS
FALL 2014 ENTERING COHORT

### **NEWARK**

\*GRS Graduation Rates are based on an adjusted cohort and may not match other graduation rate reporting. Source: Graduation Rate Survey (GRS), Integrated Postsecondary Education Data System (IPEDS)