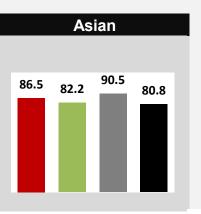

# **RUTGERS**

Camden

Newark

**New Brunswick** 

Back to Dashboard Menu

RUTGERS UNIVERSITY AND PEER INSTITUTIONS
5-YEAR GRADUATION RATES\*
BACHELORS OR EQUIVALENT
FIRST-TIME, FULL-TIME DEGREE-SEEKING STUDENTS
FALL 2014 ENTERING COHORT

#### **NEW BRUNSWICK**