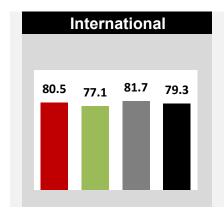

# **RUTGERS**

Camden

Newark

**New Brunswick** 

Back to Dashboard Menu

RUTGERS UNIVERSITY AND PEER INSTITUTIONS
5-YEAR GRADUATION RATES\*
BACHELORS OR EQUIVALENT
FIRST-TIME, FULL-TIME DEGREE-SEEKING STUDENTS
FALL 2014 ENTERING COHORT

#### **NEW BRUNSWICK**