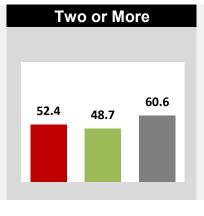

# **RUTGERS**

Camden

Newark

**New Brunswick** 

Back to Dashboard Menu

RUTGERS UNIVERSITY AND PEER INSTITUTIONS
5-YEAR GRADUATION RATES\*
BACHELORS OR EQUIVALENT
FIRST-TIME, FULL-TIME DEGREE-SEEKING STUDENTS
FALL 2014 ENTERING COHORT

#### **NEW BRUNSWICK**