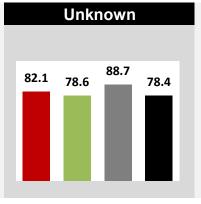

# **RUTGERS**

Camden

Newark

**New Brunswick** 

Back to Dashboard Menu

RUTGERS UNIVERSITY AND PEER INSTITUTIONS
5-YEAR GRADUATION RATES\*
BACHELORS OR EQUIVALENT
FIRST-TIME, FULL-TIME DEGREE-SEEKING STUDENTS
FALL 2014 ENTERING COHORT

#### **NEW BRUNSWICK**