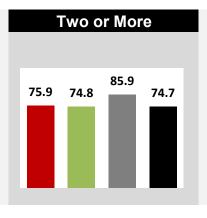

# **RUTGERS**

Camden

Newark

**New Brunswick** 

Back to Dashboard Menu

RUTGERS UNIVERSITY AND PEER INSTITUTIONS
5-YEAR GRADUATION RATES\*
BACHELORS OR EQUIVALENT
FIRST-TIME, FULL-TIME DEGREE-SEEKING STUDENTS
FALL 2014 ENTERING COHORT

#### **NEW BRUNSWICK**