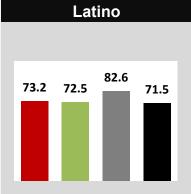

# **RUTGERS**

Camden

Newark

**New Brunswick** 

Back to Dashboard Menu

RUTGERS UNIVERSITY AND PEER INSTITUTIONS
5-YEAR GRADUATION RATES\*
BACHELORS OR EQUIVALENT
FIRST-TIME, FULL-TIME DEGREE-SEEKING STUDENTS
FALL 2014 ENTERING COHORT

#### **NEW BRUNSWICK**