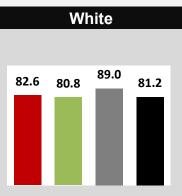

# **RUTGERS**

Camden

Newark

**New Brunswick** 

Back to Dashboard Menu

RUTGERS UNIVERSITY AND PEER INSTITUTIONS
5-YEAR GRADUATION RATES\*
BACHELORS OR EQUIVALENT
FIRST-TIME, FULL-TIME DEGREE-SEEKING STUDENTS
FALL 2014 ENTERING COHORT

#### **NEW BRUNSWICK**