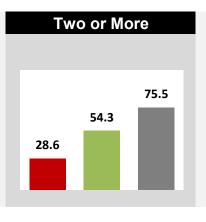

## **RUTGERS**

Camden

Newark

**New Brunswick** 

Back to Dashboard Menu

RUTGERS UNIVERSITY AND PEER INSTITUTIONS
5-YEAR GRADUATION RATES\*
BACHELORS OR EQUIVALENT
FIRST-TIME, FULL-TIME DEGREE-SEEKING STUDENTS
FALL 2014 ENTERING COHORT

### **CAMDEN**

\*GRS Graduation Rates are based on an adjusted cohort and may not match other graduation rate reporting. Source: Graduation Rate Survey (GRS), Integrated Postsecondary Education Data System (IPEDS)

<sup>■</sup> No students in cohort.